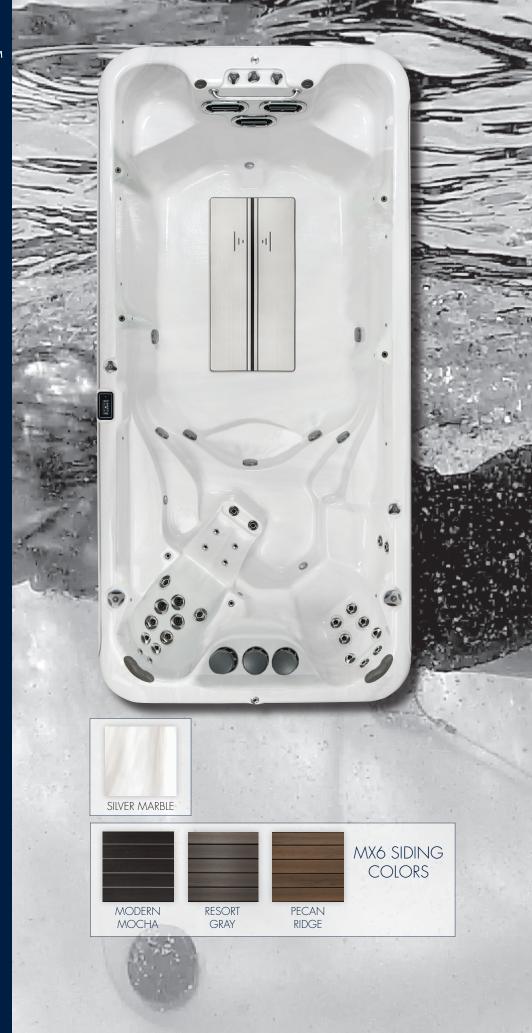

## **PowerPool**<sup>™</sup> MX6

Length in/cm 190"/483 cm Width in/cm 90"/229 cm 61"/155cm Height in/cm Weight (empty) 4,000 lbs/1,814 kg 21,500 lbs/9,752 kg Weight (full) Water Capacity (gal/liters) 2,118 gal/8,018 L Seats Depth in/cm 57"/145 cm Grab Bar Steel Substructure Yes Northern Exposure® Yes Prog. Filter Cycles Yes 3.5" Underwater Light Yes LED Illuminated swim lane Yes Pump 1 3.0Hp/6.0bHp 2Sp Pump 2 3.0Hp/6.0bHp 2Sp 3.0Hp/6.0bHp 1Sp Pump 3 Pump 4 3.0Hp/6.0bHp 1Sp Pump 1 (Export) 2.0Hp/4.0bHp 2Sp Pump 2 (Export) 2.0Hp/4.0bHp 2Sp Pump 3 (Export) 2.0Hp/4.0bHp 1Sp 2.0Hp/4.0bHp 1Sp Pump 4 (Export)

Elct Req. 240V/60A Export 230V, 50Hz, 1x35A **Head Cushions** Digital Color Optics Yes Status Indicator Light Yes MAAXForce™ Swim Jets 3 29 Hydrotherapy Jets Aurora Cascade Jets Stainless Steel Jets Yes