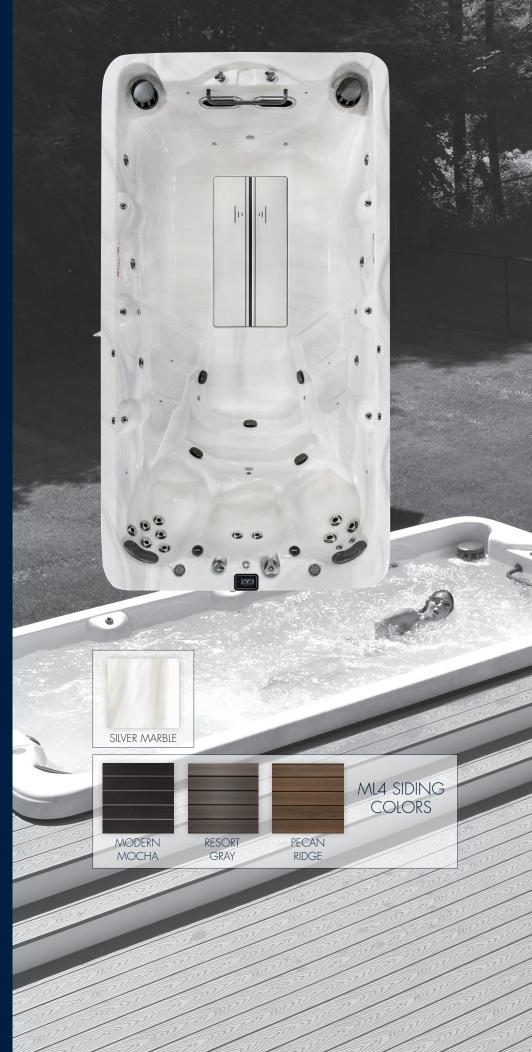

## **PowerPool**™ ML4

| Length in/cm                | 168"/427 cm         |
|-----------------------------|---------------------|
| Width in/cm                 | 90"/228 cm          |
| Height in/cm                | 50"/127 cm          |
| Weight (empty)              | 3,000 lbs/1,361 kg  |
| Weight (full)               | 15,800 lbs/7,167 kg |
| Water Capacity (gal/liters) | 1,550 gal/5,867 L   |
| Seats                       | 3                   |
| Depth in/cm                 | 47"/119 cm          |
| Illuminated Drink Holders   | 2                   |
| Grab Bar                    | 1                   |
| Steel Substructure          | Yes                 |
| Northern Exposure®          | Yes                 |
| Prog. Filter Cycles         | Yes                 |
| 3.5" Underwater Light       | Yes                 |
| LED Illuminated swim lane   | Yes                 |
| Pump 1                      | 3.0Hp/6.0bHp 2Sp    |
| Pump 2                      | 3.0Hp/6.0bHp 2Sp    |
| Pump 3                      | 3.0Hp/6.0bHp 2Sp    |
| Pump 1 (Export)             | 3.0Hp/6.0bHp 2Sp    |
| Pump 2 (Export)             | 3.0Hp/6.0bHp 2Sp    |
| Pump 3 (Export)             | 3.0Hp/6.0bHp 2Sp    |
|                             |                     |

| Elct Req.              | 240V/50A/60A      |
|------------------------|-------------------|
| Export                 | 230V, 50Hz, 1x35A |
| Head Cushions          | 2                 |
| Digital Color Optics   | Yes               |
| Status Indicator Light | Yes               |
| MAAXForce™ Swim Jets   | 2                 |
| Hydrotherapy Jets      | 19                |
| Aurora Cascade Jets    | 6                 |
| Stainless Steel Jets   | Yes               |

## **Options**

Bluetooth Music System

CleanZone®

CleanZone® Ultra (Dual Sanitization System)

Exercise Kit

Pneumatic Power Oars

Swim Tether

Note: Specifications are subject to change without prior notice.
See retailer for current specifications.