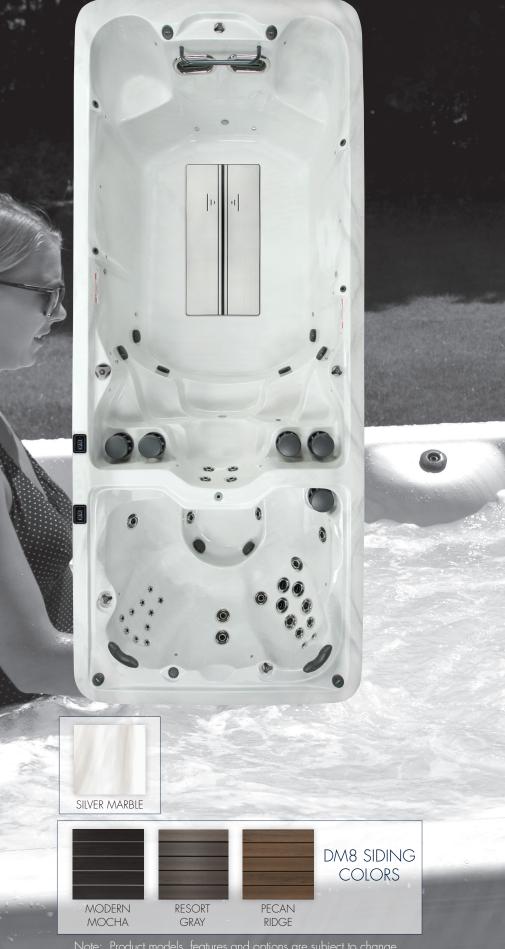

## *PowerPool*™ DM8

| Length in/cm                   | 218″/553 cm                  |
|--------------------------------|------------------------------|
| Width in/cm                    | 90″/229 cm                   |
| Height in/cm                   | 53″́/135 cm                  |
| Weight (empty)                 | 3,700 lbs/ 1,678 kg          |
| Weight (full)                  | 19,885 lbs/9,020 kg          |
| Water Capacity (gal/liters     | · · ·                        |
|                                | ,<br>wim end 1650 gal/6245 L |
|                                | pa end 300 gal/1136 L        |
| Swim Seating                   | 3                            |
| Spa Seating                    | 5                            |
| Depth in/cm                    | 48″/122 cm                   |
| Illuminated Drink Holders      | 10 / 122 (11                 |
| Grab Bar                       | ,<br>1                       |
| Steel Substructure             | Yes                          |
| Northern Exposure <sup>®</sup> | Yes                          |
| Prog. Filter Cycles            | Yes                          |
| 3.5" Underwater Light          | Yes                          |
| LED Illuminated swim lane      |                              |
| Pump 1                         |                              |
| Pump 2                         | 3.0Hp/6.0bHp 2Sp             |
|                                | 3.0Hp/6.0bHp 2Sp             |
| Pump 3                         | 3.0Hp/6.0bHp 2Sp             |
| Spa Pump                       | 3.0Hp/6.0bHp 2Sp             |
| Pump 1 (Export)                | 3.0Hp/6.0bHp 2Sp             |
| Pump 2 (Export)                | 3.0Hp/6.0bHp 2Sp             |
| Pump 3 (Export)                | 3.0Hp/6.0bHp 2Sp             |
| Spa Pump (Export)              | 3.0Hp/6.0bHp 2Sp             |
| Elct Req.                      | swim end 240V/50A/60A        |
|                                | spa end 240V/40A/50A         |
| Export / Swim End              | 230V, 50Hz, 1x35A            |
| Export / Spa End               | 230V, 50Hz, 1x15A            |
| Head Cushions                  | 230V, SUIIZ, TXTSA<br>2      |
|                                |                              |